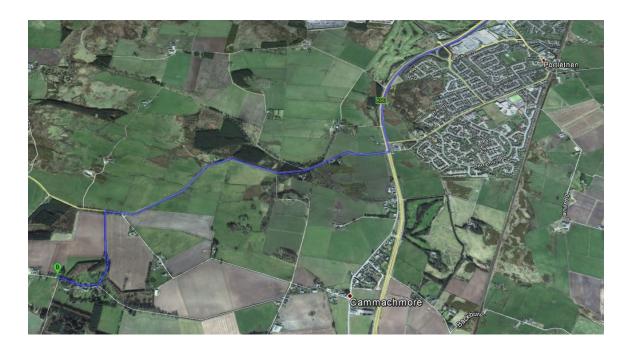

## From the North:

Take the A90 south from Aberdeen. After 5 miles you pass Portlethen on your left. At the southern end turn to the right, signed to Durris. After a mile of winding road you will see the drive on the left within a wall. A gate set slightly back leads into large beech hedges both sides. If closed the code for the gate is 1745 on the keypad on the right wall.

## From the South:

About 5 miles north of Stonehaven, take the left turn to Durris just past Cammachmore and follow directions as above.